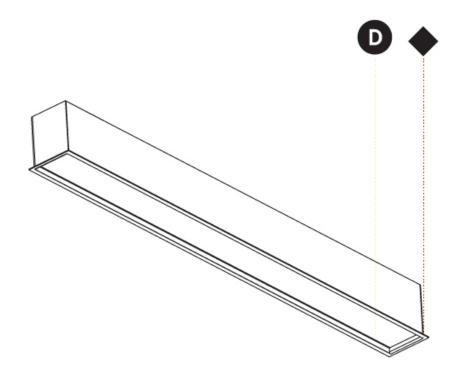

#### **IDAHO 75 RECESSED**

| A35594- |  |
|---------|--|
|---------|--|

Temperature (Diamond)

1.To build a product code in our configurator select the specify button on the base model # product page

2. To build a manual product code on this datasheet choose from the options listed below in blue font and add the suffix to the base model #

#### GENERAL

Series: Idaho Subseries: Idaho 75 Brand: Prolicht Division: Architectural Mounting Type: Recessed Mounting Location: Ceiling

Subcategory: Profile PHYSICAL Shape: Rectangle Length (mm): 896 Length (in): 35 1/4 Width (mm): 87 Width (in): 3 1/16 Height (mm): 100 Height (in): 3 15/16 Ceiling Thickness (mm): 10 / 12.5 / 15 / 25 / 30 Ceiling Thickness (in): 3/8 or 1/2 or 9/16 or 1 or 1 3/16 Min. Recessing Depth (mm): 145 Min. Recessing Depth (in): 5 11/16