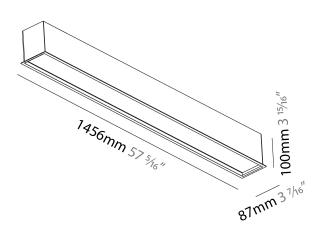

#### GENERAL

Series: Idaho Subseries: Idaho 75 Brand: Prolicht Division: Architectural Mounting Type: Recessed Mounting Location: Ceiling

Subcategory: Profile PHYSICAL Shape: Rectangle Length (mm): 1456 Length (in): 57 1/16 Width (mm): 87 Width (in): 3 1/16 Height (mm): 100 Height (in): 3 15/16 Ceiling Thickness (mm): 10 / 12.5 / 15 / 25 / 30 Ceiling Thickness (in): 3/8 or 1/2 or 9/16 or 1 or 1 3/16 Min. Recessing Depth (mm): 145 Min. Recessing Depth (in):  $5^{11}/_{16}$ Light Distribution: Direct Weight (kg): 5.802 Weight (lbs): 12.76 Diffuser: PMMA - Opal or Micro-Prism Fixture Finish: ANA / SSR / BKV / CWI / CRY / HAB /MSR / UFT / ITA / RUA /