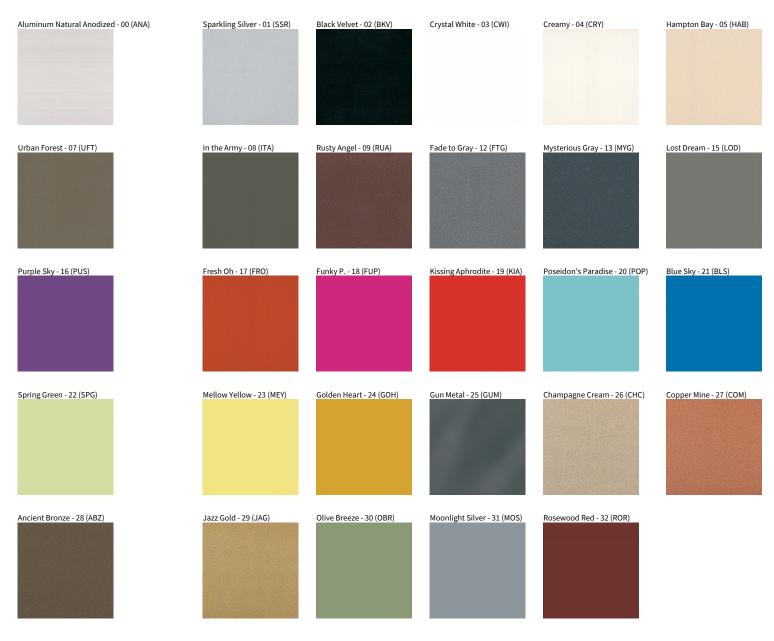

Light Distribution: Direct

Weight (kg): 3.736 Weight (lbs): 8.22

Diffuser: PMMA - Opal or Micro-Prism

Fixture Finish: ANA / SSR / BKV / CWI / CRY / HAB /MSR / UFT / ITA / RUA / OGR / FTG / MYG / RWR / LOD / PUS / FRO / FUP / KIA / POP / BLS / SPG / MEY / GOH / GUM / CHC / COM / ABZ / JAG / OBR / MOS / ROR

#### **Fixture Finish**

**Digital:** Not all screens are calibrated the same, and therefore, colors will appear differently between screens. **Physical:** When texture is involved, there will be variations in color, character and tone within a product series and between product families.

**Gun Metal:** No Gun Metal finish is alike. It combines a mixture of transparent and black color particles which ensures a highly individual effect and no luminaire being identical. **Champagne Cream, Copper Mine, Ancient Bronze + Jazz Gold:** These finishes have slight fading from specific powder coating production. Each luminaire will slightly vary.