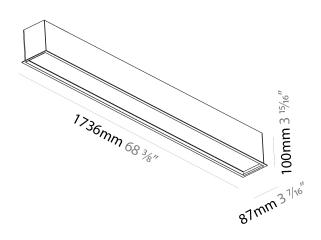

#### GENERAL

Series: Idaho Subseries: Idaho 75 Brand: Prolicht Division: Architectural Mounting Type: Recessed Mounting Location: Ceiling

Subcategory: Profile PHYSICAL Shape: Rectangle Length (mm): 1736 Length (in): 68 3/8 Width (mm): 87 Width (in): 3 1/16 Height (mm): 100 Height (in): 3 15/16 Ceiling Thickness (mm): 10 / 12.5 / 15 / 25 / 30 Ceiling Thickness (in): 3/8 or 1/2 or 9/16 or 1 or 1 3/16 Min. Recessing Depth (mm): 145 Min. Recessing Depth (in):  $5^{11}/_{16}$ 

Fixture Material: Aluminum

Cut-out Measurements: 1728mm / 68 1/16" x 80mm / 3 1/8"