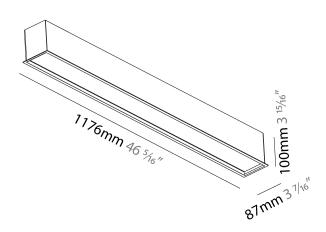

| Brand. Proficil                                                                                                                                                                                                                                                                                                                                                                                                                                                                                                                                                                                                                                                                                                                                                                                                                                                                                                                                                                                                                                                                                                                                                                                                                                                                                                                                                                                                                                                                                                                                                                                                                                                                                                                                                                                                                                                                                                                                                                                                                                                                                                       |
|-----------------------------------------------------------------------------------------------------------------------------------------------------------------------------------------------------------------------------------------------------------------------------------------------------------------------------------------------------------------------------------------------------------------------------------------------------------------------------------------------------------------------------------------------------------------------------------------------------------------------------------------------------------------------------------------------------------------------------------------------------------------------------------------------------------------------------------------------------------------------------------------------------------------------------------------------------------------------------------------------------------------------------------------------------------------------------------------------------------------------------------------------------------------------------------------------------------------------------------------------------------------------------------------------------------------------------------------------------------------------------------------------------------------------------------------------------------------------------------------------------------------------------------------------------------------------------------------------------------------------------------------------------------------------------------------------------------------------------------------------------------------------------------------------------------------------------------------------------------------------------------------------------------------------------------------------------------------------------------------------------------------------------------------------------------------------------------------------------------------------|
| Division: Architectural                                                                                                                                                                                                                                                                                                                                                                                                                                                                                                                                                                                                                                                                                                                                                                                                                                                                                                                                                                                                                                                                                                                                                                                                                                                                                                                                                                                                                                                                                                                                                                                                                                                                                                                                                                                                                                                                                                                                                                                                                                                                                               |
| Mounting Type: Recessed                                                                                                                                                                                                                                                                                                                                                                                                                                                                                                                                                                                                                                                                                                                                                                                                                                                                                                                                                                                                                                                                                                                                                                                                                                                                                                                                                                                                                                                                                                                                                                                                                                                                                                                                                                                                                                                                                                                                                                                                                                                                                               |
| Mounting Location: Ceiling                                                                                                                                                                                                                                                                                                                                                                                                                                                                                                                                                                                                                                                                                                                                                                                                                                                                                                                                                                                                                                                                                                                                                                                                                                                                                                                                                                                                                                                                                                                                                                                                                                                                                                                                                                                                                                                                                                                                                                                                                                                                                            |
| Subcategory: Profile                                                                                                                                                                                                                                                                                                                                                                                                                                                                                                                                                                                                                                                                                                                                                                                                                                                                                                                                                                                                                                                                                                                                                                                                                                                                                                                                                                                                                                                                                                                                                                                                                                                                                                                                                                                                                                                                                                                                                                                                                                                                                                  |
| PHYSICAL                                                                                                                                                                                                                                                                                                                                                                                                                                                                                                                                                                                                                                                                                                                                                                                                                                                                                                                                                                                                                                                                                                                                                                                                                                                                                                                                                                                                                                                                                                                                                                                                                                                                                                                                                                                                                                                                                                                                                                                                                                                                                                              |
| Shape: Rectangle                                                                                                                                                                                                                                                                                                                                                                                                                                                                                                                                                                                                                                                                                                                                                                                                                                                                                                                                                                                                                                                                                                                                                                                                                                                                                                                                                                                                                                                                                                                                                                                                                                                                                                                                                                                                                                                                                                                                                                                                                                                                                                      |
| Length (mm): 1176                                                                                                                                                                                                                                                                                                                                                                                                                                                                                                                                                                                                                                                                                                                                                                                                                                                                                                                                                                                                                                                                                                                                                                                                                                                                                                                                                                                                                                                                                                                                                                                                                                                                                                                                                                                                                                                                                                                                                                                                                                                                                                     |
| Length (in): 46 <sup>5</sup> / <sub>16</sub>                                                                                                                                                                                                                                                                                                                                                                                                                                                                                                                                                                                                                                                                                                                                                                                                                                                                                                                                                                                                                                                                                                                                                                                                                                                                                                                                                                                                                                                                                                                                                                                                                                                                                                                                                                                                                                                                                                                                                                                                                                                                          |
| Width (mm): 87                                                                                                                                                                                                                                                                                                                                                                                                                                                                                                                                                                                                                                                                                                                                                                                                                                                                                                                                                                                                                                                                                                                                                                                                                                                                                                                                                                                                                                                                                                                                                                                                                                                                                                                                                                                                                                                                                                                                                                                                                                                                                                        |
| Width (in): 3 <sup>7</sup> / <sub>16</sub>                                                                                                                                                                                                                                                                                                                                                                                                                                                                                                                                                                                                                                                                                                                                                                                                                                                                                                                                                                                                                                                                                                                                                                                                                                                                                                                                                                                                                                                                                                                                                                                                                                                                                                                                                                                                                                                                                                                                                                                                                                                                            |
| Height (mm): 100                                                                                                                                                                                                                                                                                                                                                                                                                                                                                                                                                                                                                                                                                                                                                                                                                                                                                                                                                                                                                                                                                                                                                                                                                                                                                                                                                                                                                                                                                                                                                                                                                                                                                                                                                                                                                                                                                                                                                                                                                                                                                                      |
| Height (in): 3 15/16                                                                                                                                                                                                                                                                                                                                                                                                                                                                                                                                                                                                                                                                                                                                                                                                                                                                                                                                                                                                                                                                                                                                                                                                                                                                                                                                                                                                                                                                                                                                                                                                                                                                                                                                                                                                                                                                                                                                                                                                                                                                                                  |
| Ceiling Thickness (mm): 10 / 12.5 / 15 / 25 / 30                                                                                                                                                                                                                                                                                                                                                                                                                                                                                                                                                                                                                                                                                                                                                                                                                                                                                                                                                                                                                                                                                                                                                                                                                                                                                                                                                                                                                                                                                                                                                                                                                                                                                                                                                                                                                                                                                                                                                                                                                                                                      |
| Ceiling Thickness (in): 3/8 or 1/2 or 9/16 or 1 or 1 3/16                                                                                                                                                                                                                                                                                                                                                                                                                                                                                                                                                                                                                                                                                                                                                                                                                                                                                                                                                                                                                                                                                                                                                                                                                                                                                                                                                                                                                                                                                                                                                                                                                                                                                                                                                                                                                                                                                                                                                                                                                                                             |
| Min. Recessing Depth (mm): 145                                                                                                                                                                                                                                                                                                                                                                                                                                                                                                                                                                                                                                                                                                                                                                                                                                                                                                                                                                                                                                                                                                                                                                                                                                                                                                                                                                                                                                                                                                                                                                                                                                                                                                                                                                                                                                                                                                                                                                                                                                                                                        |
| Min. Recessing Depth (in): 5 11/16                                                                                                                                                                                                                                                                                                                                                                                                                                                                                                                                                                                                                                                                                                                                                                                                                                                                                                                                                                                                                                                                                                                                                                                                                                                                                                                                                                                                                                                                                                                                                                                                                                                                                                                                                                                                                                                                                                                                                                                                                                                                                    |
| Light Distribution: Direct                                                                                                                                                                                                                                                                                                                                                                                                                                                                                                                                                                                                                                                                                                                                                                                                                                                                                                                                                                                                                                                                                                                                                                                                                                                                                                                                                                                                                                                                                                                                                                                                                                                                                                                                                                                                                                                                                                                                                                                                                                                                                            |
| Weight (kg): 4.772                                                                                                                                                                                                                                                                                                                                                                                                                                                                                                                                                                                                                                                                                                                                                                                                                                                                                                                                                                                                                                                                                                                                                                                                                                                                                                                                                                                                                                                                                                                                                                                                                                                                                                                                                                                                                                                                                                                                                                                                                                                                                                    |
| Weight (lbs): 10.50                                                                                                                                                                                                                                                                                                                                                                                                                                                                                                                                                                                                                                                                                                                                                                                                                                                                                                                                                                                                                                                                                                                                                                                                                                                                                                                                                                                                                                                                                                                                                                                                                                                                                                                                                                                                                                                                                                                                                                                                                                                                                                   |
| Diffuser: PMMA - Opal or Micro-Prism                                                                                                                                                                                                                                                                                                                                                                                                                                                                                                                                                                                                                                                                                                                                                                                                                                                                                                                                                                                                                                                                                                                                                                                                                                                                                                                                                                                                                                                                                                                                                                                                                                                                                                                                                                                                                                                                                                                                                                                                                                                                                  |
| eq:fixed-fixed-fixed-fixed-fixed-fixed-fixed-fixed-fixed-fixed-fixed-fixed-fixed-fixed-fixed-fixed-fixed-fixed-fixed-fixed-fixed-fixed-fixed-fixed-fixed-fixed-fixed-fixed-fixed-fixed-fixed-fixed-fixed-fixed-fixed-fixed-fixed-fixed-fixed-fixed-fixed-fixed-fixed-fixed-fixed-fixed-fixed-fixed-fixed-fixed-fixed-fixed-fixed-fixed-fixed-fixed-fixed-fixed-fixed-fixed-fixed-fixed-fixed-fixed-fixed-fixed-fixed-fixed-fixed-fixed-fixed-fixed-fixed-fixed-fixed-fixed-fixed-fixed-fixed-fixed-fixed-fixed-fixed-fixed-fixed-fixed-fixed-fixed-fixed-fixed-fixed-fixed-fixed-fixed-fixed-fixed-fixed-fixed-fixed-fixed-fixed-fixed-fixed-fixed-fixed-fixed-fixed-fixed-fixed-fixed-fixed-fixed-fixed-fixed-fixed-fixed-fixed-fixed-fixed-fixed-fixed-fixed-fixed-fixed-fixed-fixed-fixed-fixed-fixed-fixed-fixed-fixed-fixed-fixed-fixed-fixed-fixed-fixed-fixed-fixed-fixed-fixed-fixed-fixed-fixed-fixed-fixed-fixed-fixed-fixed-fixed-fixed-fixed-fixed-fixed-fixed-fixed-fixed-fixed-fixed-fixed-fixed-fixed-fixed-fixed-fixed-fixed-fixed-fixed-fixed-fixed-fixed-fixed-fixed-fixed-fixed-fixed-fixed-fixed-fixed-fixed-fixed-fixed-fixed-fixed-fixed-fixed-fixed-fixed-fixed-fixed-fixed-fixed-fixed-fixed-fixed-fixed-fixed-fixed-fixed-fixed-fixed-fixed-fixed-fixed-fixed-fixed-fixed-fixed-fixed-fixed-fixed-fixed-fixed-fixed-fixed-fixed-fixed-fixed-fixed-fixed-fixed-fixed-fixed-fixed-fixed-fixed-fixed-fixed-fixed-fixed-fixed-fixed-fixed-fixed-fixed-fixed-fixed-fixed-fixed-fixed-fixed-fixed-fixed-fixed-fixed-fixed-fixed-fixed-fixed-fixed-fixed-fixed-fixed-fixed-fixed-fixed-fixed-fixed-fixed-fixed-fixed-fixed-fixed-fixed-fixed-fixed-fixed-fixed-fixed-fixed-fixed-fixed-fixed-fixed-fixed-fixed-fixed-fixed-fixed-fixed-fixed-fixed-fixed-fixed-fixed-fixed-fixed-fixed-fixed-fixed-fixed-fixed-fixed-fixed-fixed-fixed-fixed-fixed-fixed-fixed-fixed-fixed-fixed-fixed-fixed-fixed-fixed-fixed-fixed-fixed-fixed-fixed-fixed-fixed-fixed-fixed-fixed-fixed-fixed-fixed-fixed-fixed-fixed-fixed-fixed-fixed-fixed-fixed-fixed-fixed-fixed-fixed-fixed-fixed-fixed-fixed-fixed-fixed- |
|                                                                                                                                                                                                                                                                                                                                                                                                                                                                                                                                                                                                                                                                                                                                                                                                                                                                                                                                                                                                                                                                                                                                                                                                                                                                                                                                                                                                                                                                                                                                                                                                                                                                                                                                                                                                                                                                                                                                                                                                                                                                                                                       |

Fixture Material: Aluminum

Cut-out Measurements: 1168mm / 46" x 80mm / 3 1/8"

MEY / GOH / GUM / CHC / COM / ABZ / JAG / OBR / MOS / ROR