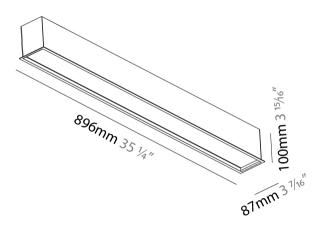

#### GENERAL

Series: Idaho Subseries: Idaho 75 Brand: Prolicht Division: Architectural Mounting Type: Recessed Mounting Location: Ceiling

Subcategory: Profile PHYSICAL Shape: Rectangle Length (mm): 896 Length (in): 35 1/4 Width (mm): 87 Width (in): 3 1/16 Height (mm): 100 Height (in): 3 15/16 Ceiling Thickness (mm): 10 / 12.5 / 15 / 25 / 30 Ceiling Thickness (in): 3/8 or 1/2 or 9/16 or 1 or 1 3/16 Min. Recessing Depth (mm): 145 Min. Recessing Depth (in): 5 11/16

Fixture Material: Aluminum

Cut-out Measurements: 888mm / 34 15/16" x 80mm / 3 1/8"