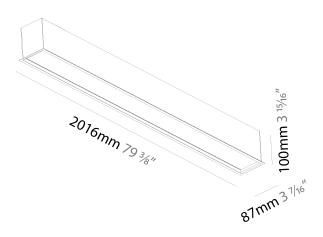

#### **GENERAL**

| Series: Idaho              |  |
|----------------------------|--|
| Subseries: Idaho 75        |  |
| Brand: Prolicht            |  |
| Division: Architectural    |  |
| Mounting Type: Recessed    |  |
| Mounting Location: Ceiling |  |
| Subcategory: Profile       |  |

| brand: Prodicit                                                          |
|--------------------------------------------------------------------------|
| Division: Architectural                                                  |
| Mounting Type: Recessed                                                  |
| Mounting Location: Ceiling                                               |
| Subcategory: Profile                                                     |
| PHYSICAL                                                                 |
| Shape: Rectangle                                                         |
| Length (mm): 2016                                                        |
| Length (in): 79 3/8                                                      |
| Width (mm): 87                                                           |
| Width (in): $3^{7}/_{16}$                                                |
| Height (mm): 100                                                         |
| Height (in): 3 15/16                                                     |
| Ceiling Thickness (mm): 10 / 12.5 / 15 / 25 / 30                         |
| Ceiling Thickness (in): 3/8 or 1/2 or 9/16 or 1 or 1 3/16                |
| Min. Recessing Depth (mm): 145                                           |
| Min. Recessing Depth (in): 5 11/16                                       |
| Light Distribution: Direct                                               |
| Weight (kg): 7.961                                                       |
| Weight (lbs): 17.51                                                      |
| Diffuser: PMMA - Opal or Micro-Prism                                     |
| Fixture Finish: ANA / SSR / BKV / CWI / CRY / HAB /MSR / UFT / ITA / RUA |

OGR / FTG / MYG / RWR / LOD / PUS / FRO / FUP / KIA / POP / BLS / SPG / MEY / GOH / GUM / CHC / COM / ABZ / JAG / OBR / MOS / ROR

Fixture Material: Aluminum

Cut-out Measurements: 2008mm / 79 1/16" x 80mm / 3 1/8"